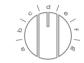

O2 - SHAPE Pulse width of the waveform. If set too high, may cause octave changes (i.e. when the pulse width exceeds the signal period).

- O3 TRIM Output level.
- **O4 INPUT** Effect input, connect your instrument here.
- **O5 OUTPUT** Effect output, connect your amplifier here.
- **O6 DC 9V** Power supply input, connect your dc adapter here.
- **O7 LED** Lights up when the effect is engaged.