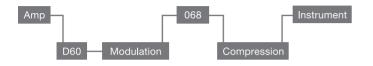

ols

- **O1 OCTAVE** Mode of oscillation.
- a Gated Fuzz (In this mode, Shape controls the gate of the detector)
- b Octave Down
- c Unison
- d Octave Down + Unison
- e Octave Down + Octave Up
- f Unison + Octave Up
- g Octave Down + Unison + Octave Up

O2 - SHAPE Pulse width of the waveform. If set too high, may cause octave changes (i.e. when the pulse width exceeds the signal period).

- O3 TRIM Output level.
- **O4 INPUT** Effect input, connect your instrument here.
- **O5 OUTPUT** Effect output, connect your amplifier here.
- **O6 DC 9V** Power supply input, connect your dc adapter here.
- **O7 LED** Lights up when the effect is engaged.

**OB - TRUE BYPASS** Turns on/off the effect. The true bypass switch keeps your sound intact when the effect is off.

#### Suggested effects chain



# **Technical specifications**

Model 2018 – O68 System Powered by 9v DC adapter, center negative (not included) (min. 100mA) Input impedance: 750Kohm Dimensions of the pedal: 11cm x 6.5cm x 5.5cm (Length/Width/Height) Weight: 320gr

# Use and care of the pedal

- Use only regulated 9v dc adapter, with negative center polarity. In no way should be connected to 220V or adapters of other kinds.
- Avoid dropping, hitting or exposing the pedal to extremes of humidity or temperature.
- To clean the pedal, use a dry cloth.
- Do not remove the protective silicone legs, they protect the pedal from shocks and external pressures.

# **Problems and solutions**

• The LED lights up but there is only sound when the effect is in bypass: Make sure the instrument is properly connected to the INPUT jack,