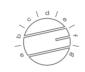

# Controls

- **O1 OCTAVE** Mode of oscillation.
- a Gated Fuzz (In this mode, Shape controls the gate of the detector)
- b Octave Down
- c Unison
- d Octave Down + Unison
- e Octave Down + Octave Up
- f Unison + Octave Up
- g Octave Down + Unison + Octave Up