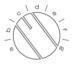

# Controls

- **O1 OCTAVE** Mode of oscillation.
- a Gated Fuzz (In this mode, Shape controls the gate of the detector)
- b Octave Down
- c Unison
- d Octave Down + Unison
- e Octave Down + Octave Up
- f Unison + Octave Up
- g Octave Down + Unison + Octave Up