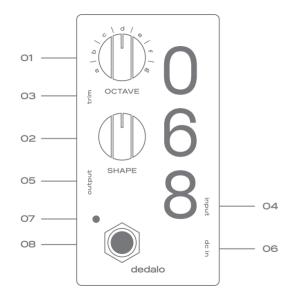

# Controls

- **O1 OCTAVE** Mode of oscillation.
- a Gated Fuzz (In this mode, Shape controls the gate of the detector)
- b Octave Down
- c Unison
- d Octave Down + Unison
- e Octave Down + Octave Up
- f Unison + Octave Up
- g Octave Down + Unison + Octave Up

O2 - SHAPE Pulse width of the waveform. If set too high, may cause octave changes (i.e. when the pulse width exceeds the signal period).

- O3 TRIM Output level.
- **O4 INPUT** Effect input, connect your instrument here.
- **O5 OUTPUT** Effect output, connect your amplifier here.
- **O6 DC 9V** Power supply input, connect your dc adapter here.
- **O7 LED** Lights up when the effect is engaged.

**OB - TRUE BYPASS** Turns on/off the effect. The true bypass switch keeps your sound intact when the effect is off.