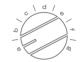

# Controls

- **O1 OCTAVE** Mode of oscillation.
- a Gated Fuzz (In this mode, Shape controls the gate of the detector)
- b Octave Down
- c Unison
- d Octave Down + Unison
- e Octave Down + Octave Up
- f Unison + Octave Up
- g Octave Down + Unison + Octave Up

O2 - SHAPE Pulse width of the waveform. If set too high, may cause octave changes (i.e. when the pulse width exceeds the signal period).

- O3 TRIM Output level.
- **O4 INPUT** Effect input, connect your instrument here.
- **O5 OUTPUT** Effect output, connect your amplifier here.
- **O6 DC 9V** Power supply input, connect your dc adapter here.
- **O7 LED** Lights up when the effect is engaged.