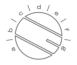

# Controls

- **O1 OCTAVE** Mode of oscillation.
- a Gated Fuzz (In this mode, Shape controls the gate of the detector)
- b Octave Down
- c Unison
- d Octave Down + Unison
- e Octave Down + Octave Up
- f Unison + Octave Up
- g Octave Down + Unison + Octave Up

O2 - SHAPE Pulse width of the waveform. If set too high, may cause octave changes (i.e. when the pulse width exceeds the signal period).

- O3 TRIM Output level.
- **O4 INPUT** Effect input, connect your instrument here.
- **O5 OUTPUT** Effect output, connect your amplifier here.
- **O6 DC 9V** Power supply input, connect your dc adapter here.
- **O7 LED** Lights up when the effect is engaged.